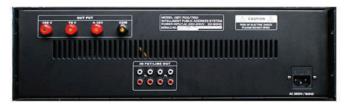

TWO-WAY LINE INPUT, TWO-WAY LINE OUTPUT, ONE AUXILIARY OUTPUT FOR EXTENDING MULTIPLE POWER AMPLIFIERS SHORT CIRCUIT, OVERHEATING, OVERLOAD AUTOMATIC DETECTION AND

PROTECTION FUNCTION, INDICATOR LIGHT ALARM, BUZZER ALARM;

OUTPUT 100V, 70V, 4-16Ω, LINK 1 CHANNEL SIGNAL;

OUTPUT POWER: 1000W.

**IPRODUCTS PASSED 3C, CE CERTIFICATION** 

**IPRODUCTS PASSED ICE60065 ELECTRONIC EQUIPMENT SAFETY TEST**