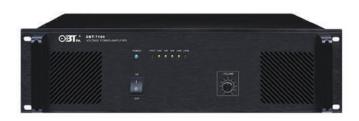

## DESCRIPTION

STANDARD CABINET DESIGN (3U), BLACK ALUMINA BRUSHED PANEL, US-ER-FRIENDLY HANDLE,

USING ADVANCED TITANIUM POLISHING PROCESS, IT SHOWS HIGH-GRADE TEMPERAMENT;

PANEL WITH VOLUME ADJUSTMENT KNOB;

TWO-WAY LINE INPUT, TWO-WAY LINE OUTPUT, ONE AUXILIARY OUTPUT FOR EXTENDING MULTIPLE POWER AMPLIFIERS SHORT CIRCUIT, OVERHEATING, OVERLOAD AUTOMATIC DETECTION AND

PROTECTION FUNCTION, INDICATOR LIGHT ALARM, BUZZER ALARM;